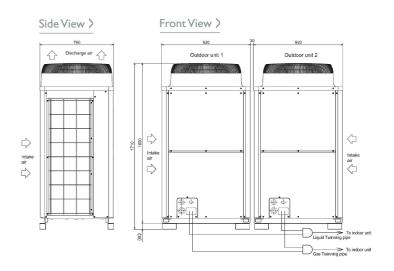

## **DIMENSIONS**

PUHY-HP500YSHM-A

 $\epsilon$

300

165

40

50 15

| OUTDOOR                                     |                        |
|---------------------------------------------|------------------------|
| Heating Capacity (kW) (nominal)             | 63                     |
| Cooling Capacity (kW) (nominal)             | 56                     |
| Heating Capacity (kW) (UK)                  | 70.6                   |
| Cooling Capacity (kW) (UK)                  | 49.8                   |
| Heating Power Input (kW) (nominal)          | 18.04                  |
| Cooling Power Input (kW) (nominal)          | 18.16                  |
| Heating Power Input (kW) (UK)               | 30.49                  |
| Cooling Power Input (kW) (UK)               | 14.16                  |
| COP / EER (nominal)                         | 3.49 / 3.08            |
| SCOP / SEER                                 | - / 3.25               |
| Max No. of Connectable Indoor Units         | 43                     |
| Airflow (m³/min)                            | 225 / 225              |
| Sound Pressure Level (dBA)                  | 60                     |
| Sound Power Level (dBA)                     | 77                     |
| Weight (kg)                                 | 220 + 220              |
| Dimensions (mm) Width x Depth x Height      | 920 + 920 x 760 x 1710 |
| Electrical Supply                           | 380-415V, 50HZ         |
| Phase                                       | 3                      |
| Starting Current (A)                        | 8/8                    |
| Running Current (A) - Heating               | 27.8                   |
| Running Current (A) - Cooling               | 28                     |
| Fuse Rating (MCB sizes BS EN 60947-2) - (A) | 32 / 32                |
| Mains Cable No. Cores                       | 4 + EARTH              |
| Operating range (Outdoor temp WB) Heating   | -25 ~ 15               |
| PIPING RESTRICTIONS                         |                        |